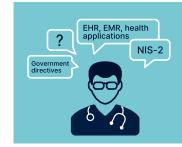

### Digitalization in the healthcare sector: Be safe!

**The big goal:** enriching cooperation between healthcare facilities and patients with digital data / documents, telematics, and telemedicine

However, the legal (security) requirements formulated by government directives, such as the European NIS-2 directive **are challenging**. How can the rapid implementation of electronic health records (EHR, EMR), digital documents, video consultations, and digital health and care applications be combined with the required level of cyber security?