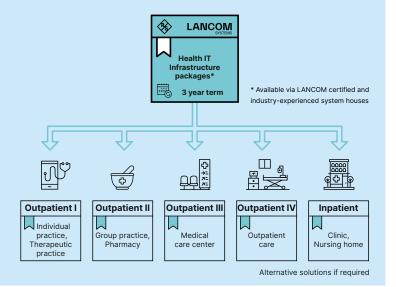

### LANCOM Health IT Infrastructures: Cyber protection and performance for healthcare facilities

In the healthcare sector, high-performance IT infrastructures and cyber security work best as complete, wellthought-out solutions which are set up and maintained by network experts, fulfill all guidelines, and can be rented flexibly to keep up to date with the latest technology. The LANCOM Health IT Infrastructures have been designed with this in mind and are available as suitable packages of hardware and software components as well as services for every type of facility: