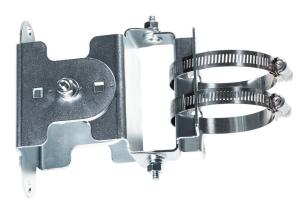

## Sturdy wall or pole mount for LANCOM outdoor WLAN antennas

The AirLancer Mount (ON) is a sturdy wall or pole mount for installing the LANCOM outdoor WLAN antennas AirLancer ON-T90ag or AirLancer ON-T60ag. Offering a variety of mounting options, it is ideal for securely fixing the antennas on walls or poles, whatever the local conditions. It also features a tilt mechanism for a precise alignment of the WLAN antennas.

- > Flexible wall or pole mounting of LANCOM outdoor WLAN antennas (ON)
- > Tilt mechanism for exact alignment
- > Suitable for AirLancer ON-T90ag and AirLancer ON-T60ag