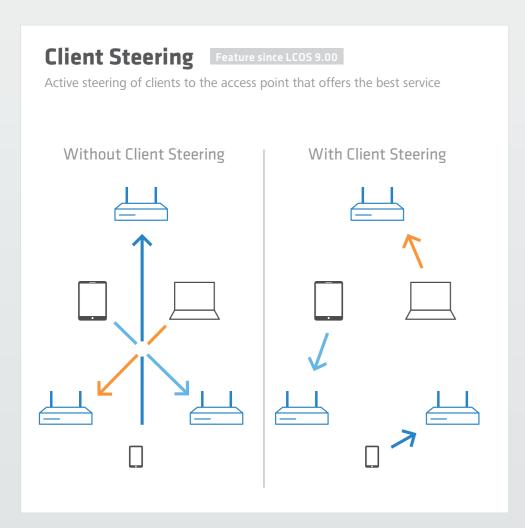

## **ACTIVATE THE FULL POTENTIAL OF YOUR WI-FI!**



















The LANCOM portfolio of Wi-Fi products is as varied and flexible as your requirements. With our range of access points, LANCOM offers a large portfolio of single- and dual-radio devices, along with premium solutions for indoor, outdoor and industrial applications. They feature the current 11ac-Wi-Fi standard for the best possible bandwidth. The handling even of complex infrastructures is made even easier when you operate LANCOM WLAN controllers, which manage all of your access points and WLAN routers from a central point at any location.