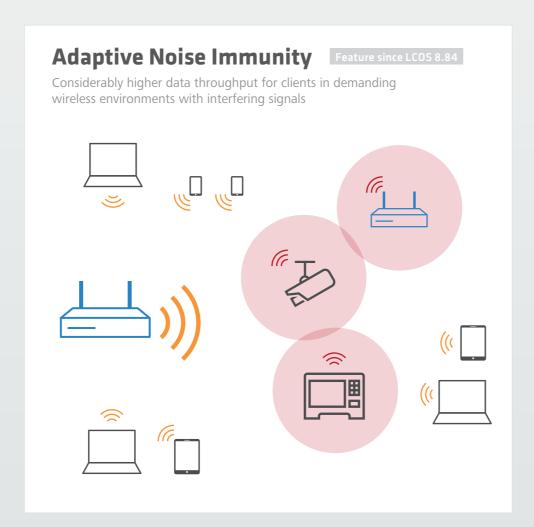

## **ACTIVATE THE FULL POTENTIAL OF YOUR WI-FI!**



















The LANCOM portfolio of Wi-Fi products is as varied and flexible as your requirements. With our range of access points, LANCOM offers a large portfolio of single- and dual-radio devices, along with premium solutions for indoor, outdoor and industrial applications. They feature the current 11ac-Wi-Fi standard for the best possible bandwidth. The handling even of complex infrastructures is made even easier when you operate LANCOM WLAN controllers, which manage all of your access points and WLAN routers from a central point at any location.