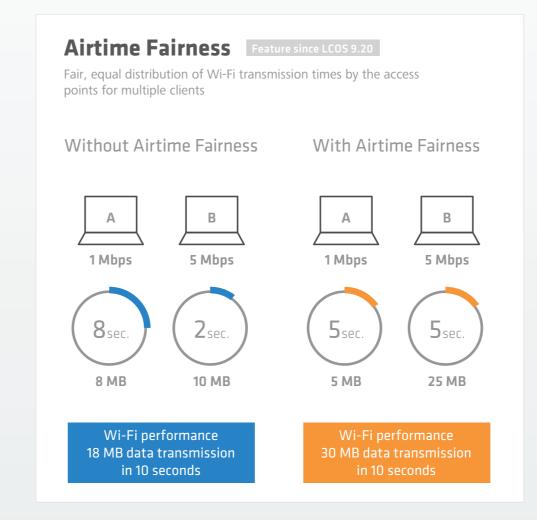

## **ACTIVATE THE FULL POTENTIAL OF YOUR WI-FI!**



















The LANCOM portfolio of Wi-Fi products is as varied and flexible as your requirements. With our range of access points, LANCOM offers a large portfolio of single- and dual-radio devices, along with premium solutions for indoor, outdoor and industrial applications. They feature the current 11ac-Wi-Fi standard for the best possible bandwidth. The handling even of complex infrastructures is made even easier when you operate LANCOM WLAN controllers, which manage all of your access points and WLAN routers from a central point at any location.