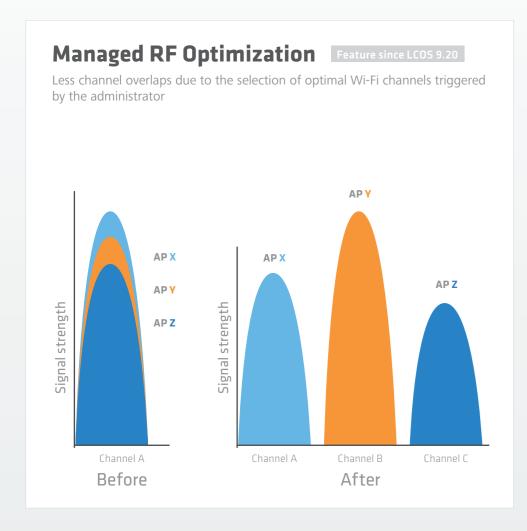

## **ACTIVATE THE FULL POTENTIAL OF YOUR WI-FI!**



















The LANCOM portfolio of Wi-Fi products is as varied and flexible as your requirements. With our range of access points, LANCOM offers a large portfolio of single- and dual-radio devices, along with premium solutions for indoor, outdoor and industrial applications. They feature the current 11ac-Wi-Fi standard for the best possible bandwidth. The handling even of complex infrastructures is made even easier when you operate LANCOM WLAN controllers, which manage all of your access points and WLAN routers from a central point at any location.