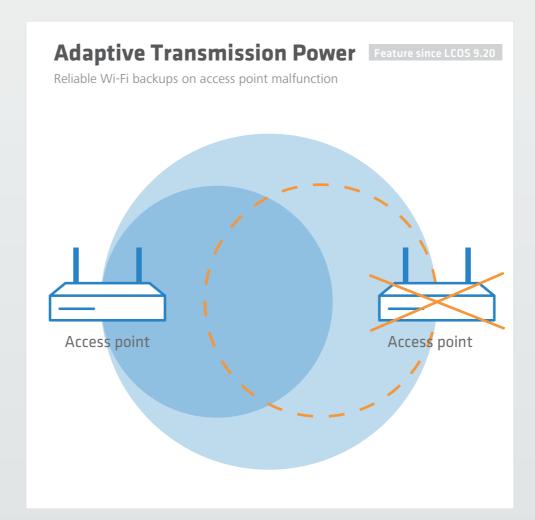

## **ACTIVATE THE FULL POTENTIAL OF YOUR WI-FI!**



















The LANCOM portfolio of Wi-Fi products is as varied and flexible as your requirements. With our range of access points, LANCOM offers a large portfolio of single- and dual-radio devices, along with premium solutions for indoor, outdoor and industrial applications. They feature the current 11ac-Wi-Fi standard for the best possible bandwidth. The handling even of complex infrastructures is made even easier when you operate LANCOM WLAN controllers, which manage all of your access points and WLAN routers from a central point at any location.