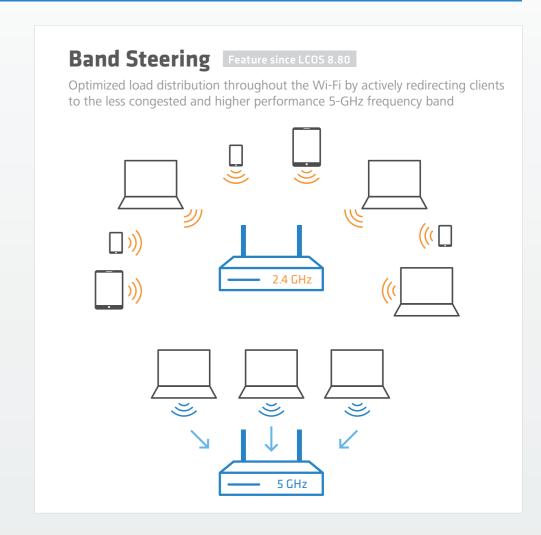

## **ACTIVATE THE FULL POTENTIAL OF YOUR WI-FI!**



















The LANCOM portfolio of Wi-Fi products is as varied and flexible as your requirements. With our range of access points, LANCOM offers a large portfolio of single- and dual-radio devices, along with premium solutions for indoor, outdoor and industrial applications. They feature the current 11ac-Wi-Fi standard for the best possible bandwidth. The handling even of complex infrastructures is made even easier when you operate LANCOM WLAN controllers, which manage all of your access points and WLAN routers from a central point at any location.