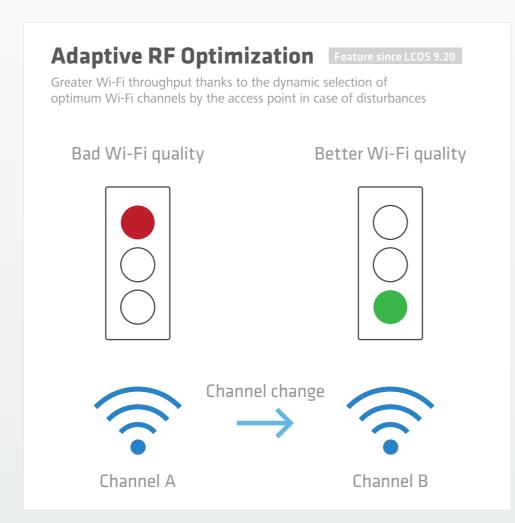

## **ACTIVATE THE FULL POTENTIAL OF YOUR WI-FI!**



















The LANCOM portfolio of Wi-Fi products is as varied and flexible as your requirements. With our range of access points, LANCOM offers a large portfolio of single- and dual-radio devices, along with premium solutions for indoor, outdoor and industrial applications. They feature the current 11ac-Wi-Fi standard for the best possible bandwidth. The handling even of complex infrastructures is made even easier when you operate LANCOM WLAN controllers, which manage all of your access points and WLAN routers from a central point at any location.