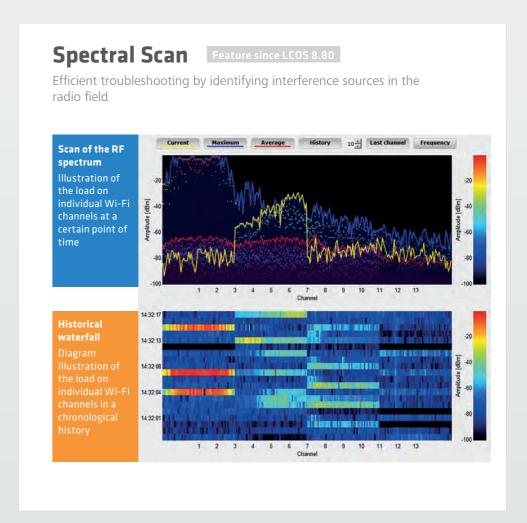

## **ACTIVATE THE FULL POTENTIAL OF YOUR WI-FI!**



















The LANCOM portfolio of Wi-Fi products is as varied and flexible as your requirements. With our range of access points, LANCOM offers a large portfolio of single- and dual-radio devices, along with premium solutions for indoor, outdoor and industrial applications. They feature the current 11ac-Wi-Fi standard for the best possible bandwidth. The handling even of complex infrastructures is made even easier when you operate LANCOM WLAN controllers, which manage all of your access points and WLAN routers from a central point at any location.