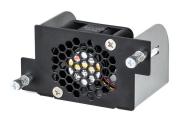

## LANCOM SFAN-XS6

Hot-swappable fan module for uninterrupted operation of the LANCOM XS-6128QF

The exchangeable fan module ensures that your LANCOM XS-6128QF is always operating without interruption and thus protected from overheating. Since it can be replaced during operation, it makes a significant contribution to the redundancy concept of this 10G aggregation switch.

- → Minimum air flow rate 19 m³/h
- → Operating time of at least 50,000 h at 40°C
- → Easy to replace without tools