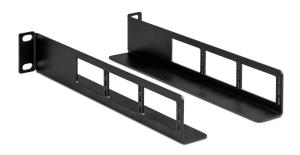

### Universal L-shaped mounting bracket for LANCOM 19" switches

With the LANCOM Rack Mount L250 rails, larger LANCOM switches not only fit seamlessly into your network infrastructure, but can also be professionally mounted in a 19" rack with depths of 600 mm, while the required space remains one rack unit. The two L-shaped rails of this rack mount provide rear stabilization for switches with a minimum depth of 370 mm.

- → Rack-mounting bracket for professional mounting of LANCOM switches in 19" racks
- → Occupies one rack unit in the server rack incl. switch
- → Hardened metal with black powder coating
- → Dimensions (WxHxD): 46 x 49 x 250 mm
- → Suitable for all switches with a depth of at least 370 mm
- → Suitable for network racks of max. 600 mm depth