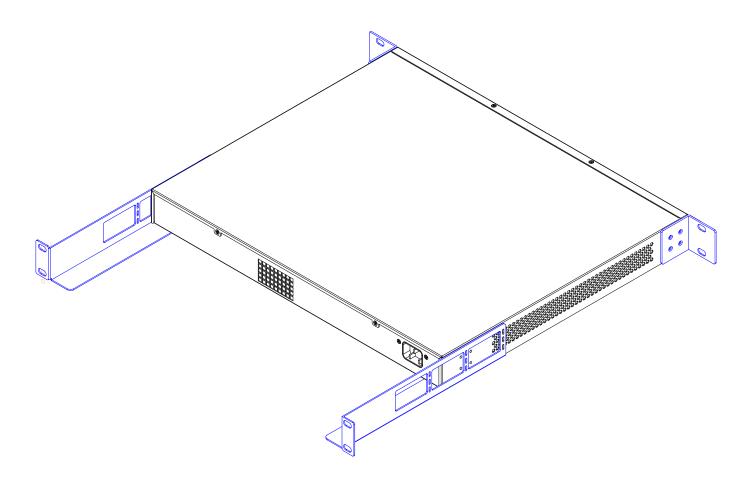

### Universal L-shaped mounting bracket for LANCOM 19" switches

With the LANCOM Rack Mount L250 rails, larger LANCOM switches not only fit seamlessly into your network infrastructure, but can also be professionally mounted in a 19" rack with depths of 600 mm, while the required space remains one rack unit. The two L-shaped rails of this rack mount provide rear stabilization for switches with a minimum depth of 370 mm.

- → Rack-mounting bracket for professional mounting of LANCOM switches in 19" racks
- → Occupies one rack unit in the server rack incl. switch
- → Hardened metal with black powder coating
- → Dimensions (WxHxD): 46 x 49 x 250 mm
- → Suitable for all switches with a depth of at least 370 mm
- → Suitable for network racks of max. 600 mm depth