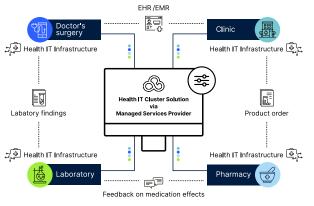

#### LANCOM Health IT Cluster Solutions for overarching healthcare networks:

The LANCOM cluster solution functions as a closed communication network for the external cooperation between healthcare providers and serves to establish referral and compound networks.

**Ideal for:** Practice networks, healthcare networks, clinic groups, referral networks, etc.